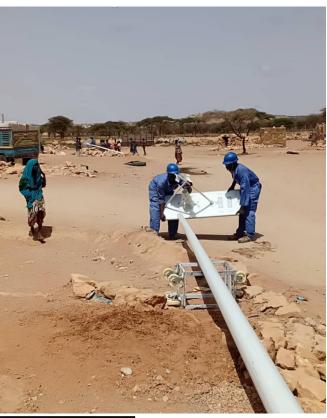

Location: Kismayu, Somalia

**Project Details:** Technical Supervision for the installation of solar powered Street lights

Client: Puntland State and S.S.F

Status: Completed

Location: Bari and Karkaar Regions of Puntland, Somalia