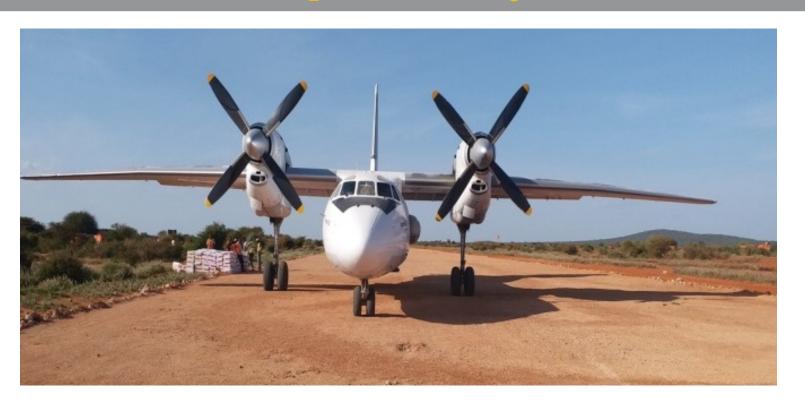

**Project Details:** Technical Supervision for the Rehabilitation of the Dinsoor Airstrip.

Client: USAID / AECOM

Status: Completed

Location: Bari and Karkaar Regions of Puntland, Somalia

Project Details: Designing and Engineering Supervision for the Construction of Youth Centre in Kismayu comprising of (Library,Community Hall,Basketball court, management offices and cafeteria)