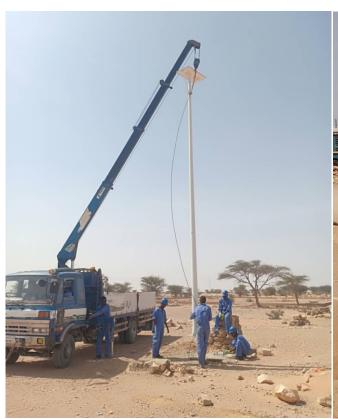

Location: Kismayu, Somalia

**Project Details:** Technical Supervision for the installation of solar powered Street lights

Client: Puntland State and S.S.F

Status: Completed

Location: Bari and Karkaar Regions of Puntland, Somalia