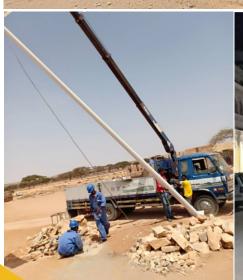

Location: Kismayu, Somalia

**Project Details:** Technical Supervision for the installation of solar powered Street lights

Client: Puntland State and S.S.F

Status: Completed

Location: Bari and Karkaar Regions of Puntland, Somalia