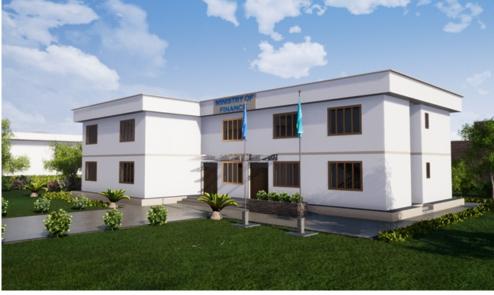

Client: Somali Stability Fund (SSF) and Hirshabelle State of Somalia

Status: Completed

Location: Jowhar, Somalia

Project Details: Feasibility studies, geotechnical survey, environmental impact assessment and designing of Ministry of Finance Offices for the Hirshabelle State of Somalia

Client: Somali Stability Fund (SSF) and Hirshabelle State of Somalia

Status: Completed

Location: Jowhar, Somalia

BEERTA BENADIR, MOGADISHU

**Project Details:** Feasibility studies, geotechnical survey, EIA designing of Beerta Benadir Park in Mogadishu