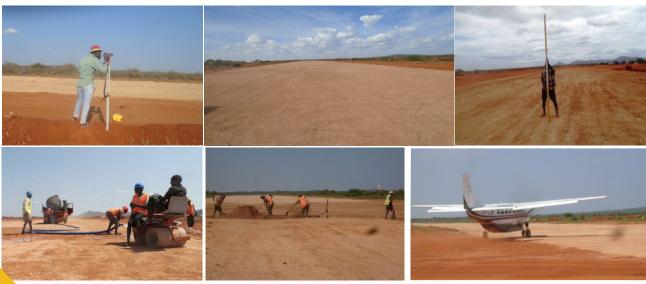

**Project Details:** Technical Supervision for the Rehabilitation of the Dinsoor Airstrip.

Client: USAID / AECOM

Status: Completed

Location: Bari and Karkaar Regions of Puntland, Somalia

Project Details: Designing and Engineering Supervision for the Construction of Youth Centre in Kismayu comprising of (Library,Community Hall,Basketball court, management offices and cafeteria)