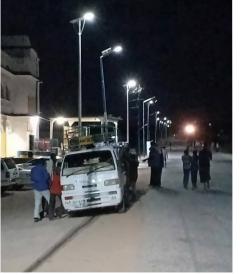

Location: Kismayu, Somalia

**Project Details:** Technical Supervision for the installation of solar powered Street lights

Client: Puntland State and S.S.F

Status: Completed

Location: Bari and Karkaar Regions of Puntland, Somalia